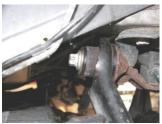

# Fitting Instructions:

- 1. Remove original bush. Retaining the outer shell in the bore of arm.
- 2. Clean any dirt and corrosion from outer shell.
- 3. Fit supplied mounting washer behind head of the mounting bolt.
- 4. Insert rear polyurethane bush into arm with top hat section of bush on the inside of the wishbone arm.
- 5. Place the supplied spacer between the bush and beam.
- 6. Insert stainless steel sleeve into polyurethane bush.
- 7. Refit arm. Tension all hardware to manufacturers recommended torque settings.