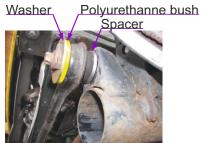

# **Contents (parts per pack):**

2 x Polyurethane bushes

2 x Washers

2 x Stainless steel sleeves

2 x Spacers

Please read the complete fitting instructions and check package components before fitment. These fitting instructions are to be used as a guide and in conjunction with workshop manual. It is recommended that:

# Fitting Instructions:

- 1. Remove original bush. Retaining the outer shell in the bore of arm.
- 2. Clean any dirt and corrosion from outer shell.
- 3. Fit supplied mounting washer behind head of the mounting bolt.
- 4. Insert rear polyurethane bush into arm with top hat section of bush on the inside of the wishbone arm.
- 5. Place the supplied spacer between the bush and beam.
- 6. Insert stainless steel sleeve into polyurethane bush.
- 7. Refit arm. Tension all hardware to manufacturers recommended torque settings.