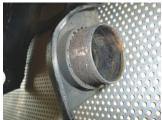

# Fitting Instructions:

- 1. Remove original bush. Retaining the outer shell in the bore of arm.
- 2. Clean any dirt and corrosion from outer shell.
- 3. Fit supplied mounting washer behind head of the mounting bolt.
- 4. Insert rear polyurethane bush into arm with top hat section of bush on the inside of the wishbone arm.
- 5. Place the supplied spacer between the bush and beam.
- 6. Insert stainless steel sleeve into polyurethane bush.
- 7. Refit arm. Tension all hardware to manufacturers recommended torque settings.