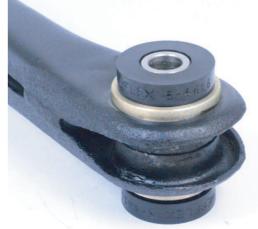

### **Contents (parts per pack):**

4 x bushes 2 x stainless steel sleeves

1 x Grease 2 x outer shells

- -all work to be carried out by a licensed technician;
- -all safety precautions adhered to;
- -wheel alignment to be checked and adjusted as required after any suspension work.