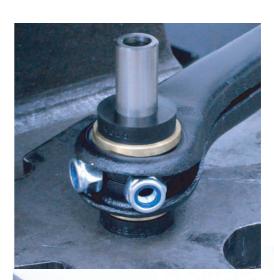

### **Fitting Instructions:**

- 1. Remove the original bush from the arm. Be careful not to deform the arm, use a spacer in between the two sides of the arm. (tip: use nuts, sockets or washers)
- 2. Clean any dirt and corrosion from the bore in the arm. Remove any sharp edges from the bore of the arm.
- 3. Press the new metal outer shell into the arm, again use a spacer making sure not to deform the arm. Press the shell into the arm up to the larger diameter this centralises the shell in the arm.
- 4. Push new bushes into the metal shell.
- 5. Apply some of the supplied grease to the bore and end faces of the bush, push the stainless steel inner sleeve into the bush.
- 6. Re-fit arm to the car. Tension all hardware to manufacturers recommended torque settings.