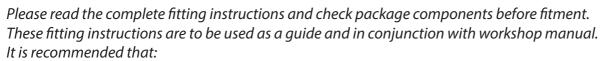

### **Fitting Instructions:**

- 1. Remove the original bush from the arm. Be careful not to deform the arm, use a spacer in between the two sides of the arm. (tip: use nuts, sockets or washers)
- 2. Clean any dirt and corrosion from the bore in the arm. Remove any sharp edges from the bore of the arm.
- 3. Press the new metal outer shell into the arm, again use a spacer making sure not to deform the arm. Press the shell into the arm up to the larger diameter this centralises the shell in the arm.
- 4. Push new bushes into the metal shell.
- 5. Apply some of the supplied grease to the bore and end faces of the bush, push the stainless steel inner sleeve into the bush.
- 6. Re-fit arm to the car. Tension all hardware to manufacturers recommended torque settings.