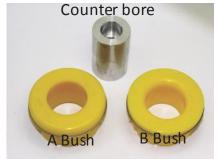

## Contents (parts per pack):

- 2 x Polyurethane A Bushes
- 2 X Polyurethane B Bushes
- 2 x alloy sleeves 1 x grease

Please read the complete fitting instructions and check package components before fitment. These fitting instructions are to be used as a guide and in conjunction with workshop manual. It is recommended that:

## **Fitting Instructions:**

- 1. Remove rear sub frame front bush
- 2. From the top fit the polyurethane bush part number PFR5-420A
- 3. From the bottom fit the polyurethane bush part number PFR5-420B, this has a radius to the bore to allow the base plate to fit correctly.
- 4. Apply the supplied grease to the bore of the bushes and insert the alloy sleeve making sure the end with the counter bore is facing upwards towards the chassis allowing location on the pin of the chassis.
- 5. Refit as necessary using the original washer plate.