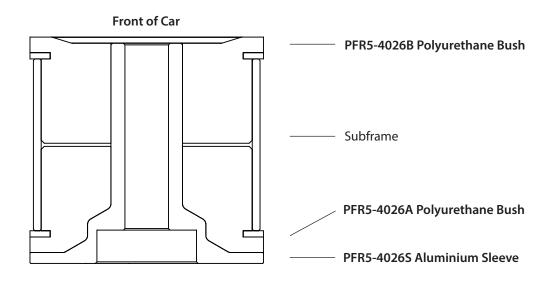

## **Contents (parts per pack):**

- 1 x Polyurethane A Bush
- 1 x Polyurethane B Bush
- 1 x Aluminium Sleeve
- 1 x PTFE / Silicone Bush Assembly Grease

Please read the complete fitting instructions and check package components before fitment.

## **Fitting Instructions:**

- 1. Remove the original rubber bush from rear diff rear mounting position in the subframe.
- 2. Push the new A part polyurethane bush into the bore of the subframe from the rear of the car. Push the new B part polyurethane bush into the bore of the subframe from the front of the car.
- 3. Apply the supplied PTFE / Silicone grease to the bore and mounting faces of the bush and insert the sleeve into the A bush from the rear of the car.
- 4. Re-fit the diff to the car and tension all hardware to manufacturers recommended torque settings.