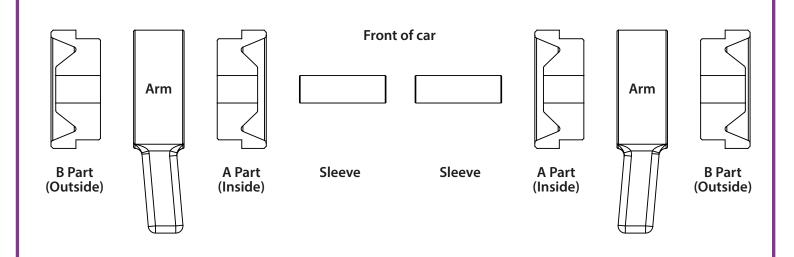

# **Contents (parts per pack):**

- 2 x A Part Polyurethane bushes
- 2 x B Part Polyurethane bushes
- 2 x Stainless steel sleeves
- 1 x PTFE / Silicone Bush Assembly Grease

Please read the complete fitting instructions and check package components before fitment. These fitting instructions are to be used as a guide and in conjunction with workshop manual. It is recommended that:

## **Fitting Instructions:**

- 1. Remove original bush from the rear trailing arm, clean any dirt and corrosion from the bore in the arm. Using file remove any sharp edges from the bore of the arm.
- 2. Push the A part polyurethane bush into the arm from the inside of the car.
- 3. Push the B part polyurethane bush into the arm from the outside of the car.
- 4. Apply the supplied PTFE / Silicone grease to the bore and end faces of each bush and insert the stainless steel sleeve into each bush.
- 5. Re-fit the arm to the car and tension all hardware to manufacturers recommended torque settings.