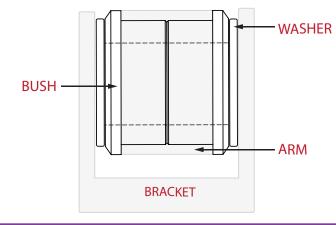

## Fitting Instructions:

- 1. Remove the original bush from arm.
- 2. Clean any dirt and corrosion from the bore in the arm.
- 3. Insert polyurethane bush into arm with top hat section facing outwards.
- 4. Apply the supplied grease to the bore and mounting sides of each bush.
- 5. Insert stainless steel sleeve into polyurethane bush.
- 5. Fit supplied mounting washers on inside of the bracket.
- 6. Insert arm with fitted bush between washers.
- 7. Fit original bolt through bush and tighten.
- 8. Refit arm. Tension all hardware to manufacturers recommended torque settings.