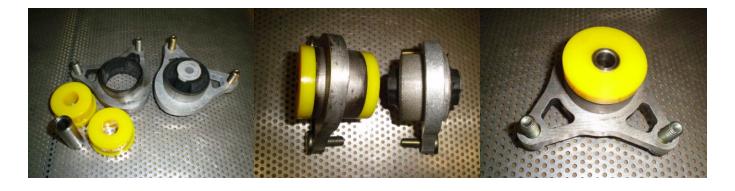

Fitting Instructions For PFF88-106 Volvo 850, V70, C70 & S70 upto 2000

1. Remove bush and bracket assembly from the car.

2. Cut or burn the original rubber and central sleeve out of the bush leaving the outer sleeve attached to the bracket. Make sure you remove all the old rubber form inside the original metal outer sleeve.

3. Insert the new Powerflex Polyurethane parts into the original outer sleeve, apply some of the supplied grease into the central hole and around the outside of the stainless steel sleeve and push the sleeve into the bush.

4. Refit the bracket and Powerflex bush back onto the car and tighten the bolts to the manufactures specifications.

Should you experience any technical difficulties in any way please contact our technical Hotline 01895 460033, Or email us at <u>sales@powerflex.co.uk</u>