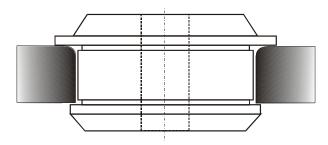

## **Fitting Instructions:**

1. Remove the original bush from the wishbone, clean any dirt and corrosion from the bore of the wishbone including removing any sharp edges with a file.

2. Push in the polyurethane bush into the bore of the wishbone with the smallest end fitting through the radius of the arm first. It may be necessary to apply some washing up liquid to the outside of the bush to ease fitting.

3. Apply some of the supplied grease to the bore of the bush and push the stainless steel sleeve into the bore so it sits flush inside the bush.

3. the kit includes a thin steel sleeve, this needs to be fitted into the Powerflex bush after the arm is fitted onto the car but before the mounting bolt is re-fitted.

3. Tension all hardware to manufacturers recommended settings.

Ensure large diameter of polyurethane bush is located to towards the side of the arm with a radius.

POWERFLEX