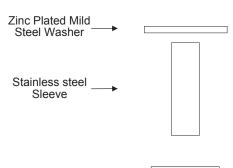

## Contents (parts per pack):

- 4 x Polyurethane Bushes 1 x PTFE/Silicone Grease
- 2 x Zinc Plated Mild Steel Washers
- 2 x Stainless Steel Sleeves

Please read the complete fitting instructions and check package components before fitment. These fitting instructions are to be used as a guide and in conjunction with workshop manual. It is recommended that:

## **Fitting Instructions:**

- 1. Remove original bush from arm.
- 2. Clean any dirt and corrosion from bore in arm, removing any sharp edges around bore using a file.
- 3. Fit the polyurethane bushes into arm.
- 4. Apply supplied grease in and around bore of polyurethane bushes.
- 5. Insert stainless steel sleeve into bush as shown in Figure 1.
- 6. Place each zinc plated mild steel washer on either side of the bush.
- 7. Refit arm to the car. Tension all hardware to manufacturers recommended torque settings.

Figure 1

POWERFLEX +44 (0) 1895 460033 sales@powerflex.co.uk www.powerflex.co.uk