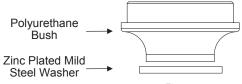

## Contents (parts per pack):

- 4 x Polyurethane Bushes 1 x PTFE/Silicone Grease
- 2 x Zinc Plated Mild Steel Washers
- 2 x Stainless Steel Sleeves

Please read the complete fitting instructions and check package components before fitment. These fitting instructions are to be used as a guide and in conjunction with workshop manual. It is recommended that:

## **Fitting Instructions:**

- 1. Remove original bush from arm.
- 2. Clean any dirt and corrosion from bore in arm, removing any sharp edges around bore using a file.
- 3. Fit the polyurethane bushes into arm.
- 4. Apply supplied grease in and around bore of polyurethane bushes.
- 5. Insert stainless steel sleeve into bush as shown in Figure 1.
- 6. Place each zinc plated mild steel washer on either side of the bush.
- 7. Refit arm to the car. Tension all hardware to manufacturers recommended torque settings.

Figure 1

POWERFLEX +44 (0) 1895 460033 sales@powerflex.co.uk www.powerflex.co.uk