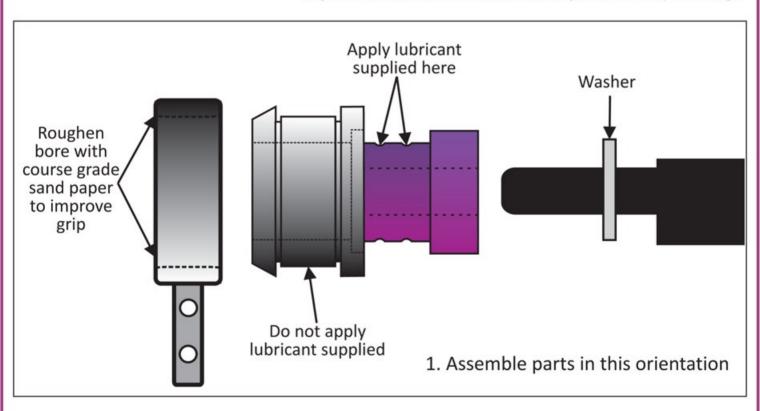

## Contents (parts per pack):

- 2 x bushes outer
- 2 x bushes inner
- 2 x washers
- 1 x grease

#### **INSTALLATION GUIDE -**

Please read the complete fitting instructions and check package components before fitment.

These fitting instructions are to be used as a guide and in conjunction with workshop manual.

It is recommended that:

- all work to be carried out by a licenced technician;
- all safety precautions adhered to;
- wheel alignment to be checked and adjusted as required after any suspension work.

All fasteners must be tensioned to manufacturer's torque settings.