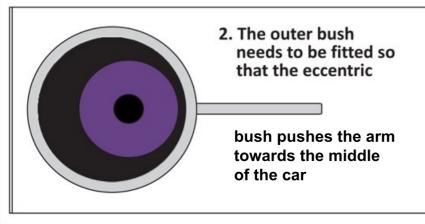

# PFF5-4601Xi

#### DESCRIPTION

### FRONT WISHBONE, REAR BUSH

## Contents (parts per pack):

- 2 x bushes outer
- 2 x bushes inner
- 2 x washers
- 1 x grease

#### **INSTALLATION GUIDE -**

Please read the complete fitting instructions and check package components before fitment.

These fitting instructions are to be used as a guide and in conjunction with workshop manual.

It is recommended that:

- all work to be carried out by a licenced technician;
- all safety precautions adhered to;
- wheel alignment to be checked and adjusted as required after any suspension work.

All fasteners must be tensioned to manufacturer's torque settings.





3. Please reset steering geometry after fitting any new suspension bushes