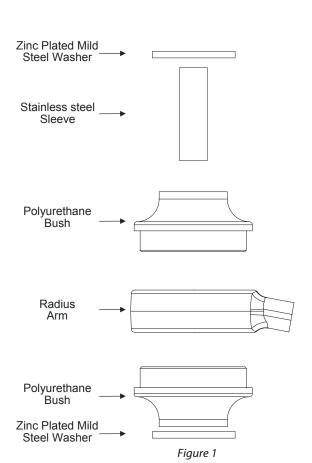

## **Fitting Instructions:**

- 1. Remove original bush from arm.
- 2. Clean any dirt and corrosion from bore in arm, removing any sharp edges around bore using a file.
- 3. Fit the polyurethane bushes into arm.
- 4. Apply supplied grease in and around bore of polyurethane bushes.
- 5. Insert stainless steel sleeve into bush as shown in Figure 1.
- 6. Place each zinc plated mild steel washer on either side of the bush.
- 7. Refit arm to the car. Tension all hardware to manufacturers recommended torque settings.