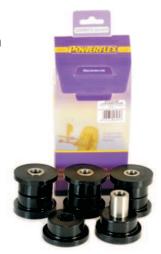

# Contents (parts per pack):

- 4 x Polyurethane A bushes
- 4 x Polyurethane B bushes
- 4 x Stainless steel sleeves
- 1 x Grease

- all work to be carried out by a licensed technician;
- all safety precautions adhered to;
- wheel alignment to be checked and adjusted as required after any suspension work.