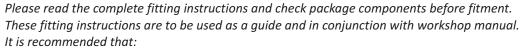

# **Fitting Instructions:**

- 1. Remove the original rubber bushes from the front upper wishbone, clean any dirt and corrosion from its bores.
- 2. Fit the polyurethane A bush into the bore of the wishbone from the outside face of the wishbone.
- 3. Fit the polyurethane B bush into the bore of the wishbone from the inside face of the wishbone.
- 4. Apply some of the supplied grease to the bore of the bush and insert the sleeve into the
- 5. Re-fit the wishbone to the car and tension all hardware to manufacturers recommended torque settings.