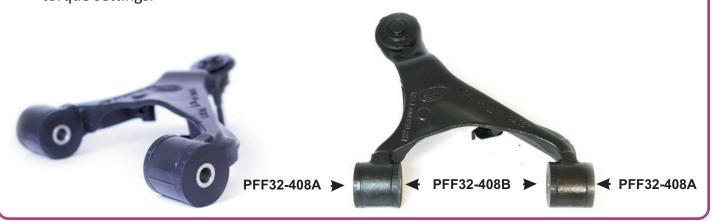

# **Fitting Instructions:**

- 1. Remove the original rubber bushes from the front upper wishbone, clean any dirt and corrosion from its bores.
- 2. Fit the polyurethane A bush into the bore of the wishbone from the outside face of the wishbone.
- 3. Fit the polyurethane B bush into the bore of the wishbone from the inside face of the wishbone.
- 4. Apply some of the supplied grease to the bore of the bush and insert the sleeve into the
- 5. Re-fit the wishbone to the car and tension all hardware to manufacturers recommended torque settings.