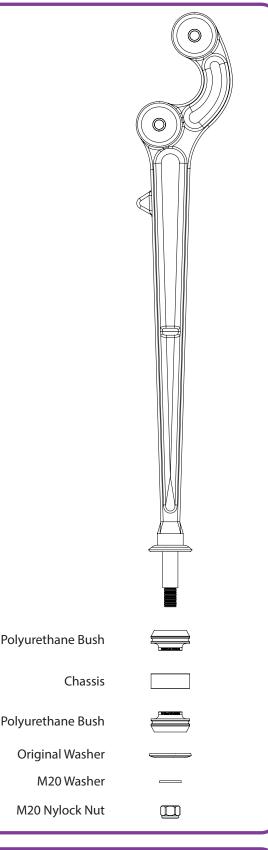

## **Fitting Instructions:**

1. Remove the original bush from the car, clean any dirt and corrosion from the bore in the chassis. Remove all sharp edges using a file.

2. Fit the polyurethane bushes into the bore into each side of the chassis bore.

3. Apply some of the supplied PTFE/ Silicone grease to the bore and mounting faces of each bush and insert pin end of the arm into the bush.

4. Fit the original washer onto the end of the bush assembly, followed by the supplied M20 washer and M20 nylock nut.