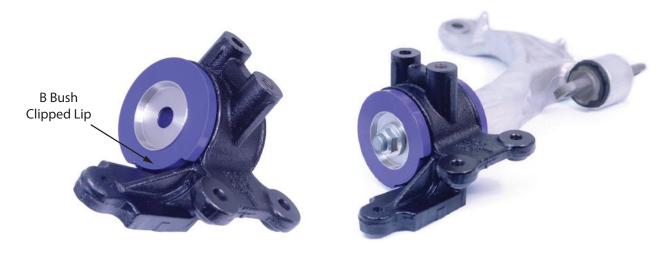

### FRONT WISHBONE REAR BUSH

## **Fitting Instructions:**

- 1. Remove the original bush from the bracket.
- 2. Clean any dirt and corrosion from the bore in the bracket. Remove any sharp edges from the bore of the arm.
- 3. Insert A bushes into bracket on the side with no features.
- 4. Insert B bush into bracket with side with features, ensuring the clipped lip is over bracket features.
- 5. Apply grease into bore of the bushes.
- 6. Fit sleeve into bush.
- 7. Washers should be fitted on the outside of the top hats in cut out hole with the flush face against the polyurethane bush.
- 8. Refit arm.