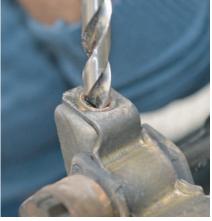

## Fitting Instructions:

1. Remove the anti roll bar from the car.

2. Using a drill, split open the bracket by drilling into the swedged section of the bracket as shown in Fig A.

2. Clean any dirt, corrosion and remove any sharp edges from the inside of the brackets.

Fig A.

POWERFLEX

+44 (0) 1895 460033

sales@powerflex.co.uk

www.powerflex.co.uk