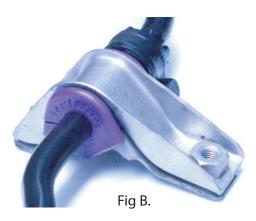

3. Apply some of the supplied grease to the bore of the bush. Fit bush on the the bar. Fig B.

4. Re-fit anti roll bar back to the car and tension all hardware to manufacturers recommended torque settings.