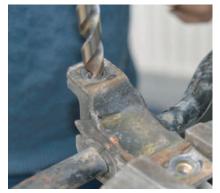

# Fitting Instructions:

1. Remove the anti roll bar from the car.

2. Using a drill, split open the bracket by drilling into the swedged section of the bracket as shown in Fig A.

2. Clean any dirt, corrosion and remove any sharp edges from the inside of the brackets.

Fig A.

POWERFLEX

+44 (0) 1895 460033

sales@powerflex.co.uk

www.powerflex.co.uk