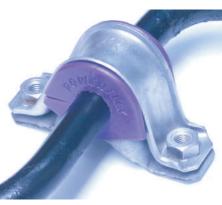

3. Apply some of the supplied grease to the bore of the bush. Fit bush on the the bar. Fig B.

4. Re-fit anti roll bar back to the car and tension all hardware to manufacturers recommended torque settings.