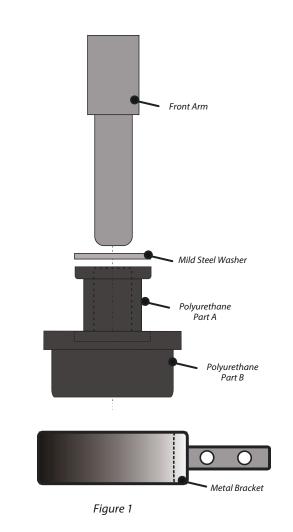

## Fitting Instructions:

- 1. Remove the original rear bush from the front arm and remove the original bush from the bracket.
- 2. Clean any dirt and corrosion from the bracket and file off any sharp edges.
- 3. Push polyurethane part B into the bracket with the larger diameter facing the front of the car and the arm.
- 4. Place the washer onto the pin of the arm and push polyurethane part A onto the pin of the arm, making sure it is pushed all the way in.
- 5. Apply some of the supplied grease into the bore of polyurethane part B and the outside of the part A.
- 6. Push the bracket assembly onto polyurethane part A on the arm until part A sits flush inside part B.
- 7. Refit the front arm to the vehicle and tension all hardware to manufacturers recommended torque settings.